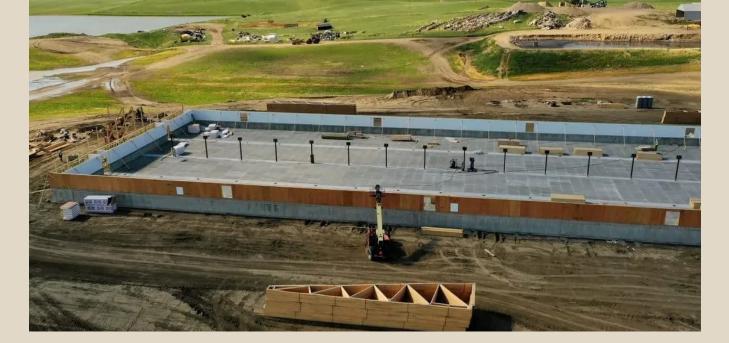

#### DURABLE, EFFICIENT & EASY TO INSTALL

Structural Insulated Panels (SIPs) are a highperformance building system used for residential, agri-culture, light commercial construction. The panels consist of an insulating foam core sandwiched between two structural facings, typically oriented strand board (OSB) or other durable materials. SIPs provide superior strength, energy efficiency, and speed of construction compared to traditional build-ing methods.

Made-to-order to meet the unique needs of your project, our SIPs come in a variety of sizes and configurations to ensure a perfect fit.