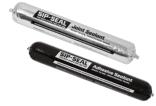

ermal performance, ease of installation and structural support, making them an ideal choice for energy-efficient building envelopes.



#### **EPS FOAM**

Available in foam densities of 1, 1.5, and 2 lbs. The R-value ranges from 3.9 to 43.3, depending on the thickness and size of the foam, with thickness options from 1" to 11-1/4" to meet your specific R-value requirements.



# Complete your Project with CPS Accessories

We provide everything you need to complete your SIP projects seamlessly, from fasteners and moldings to battens and sealants. With a comprehensive range of materials that can be packaged with your SIP order, we ensure you have all the necessary components to streamline installation and guarantee a successful build.

#### SIP-SEAL®

High-performance adhesive and sealant.



#### ALUMINUM BATTENS

Size: 1-3/4" & 1-1/4" width Available in 8', 10', and 12' lengths Punched or Unpunched



#### FASTENERS AND RIVETS