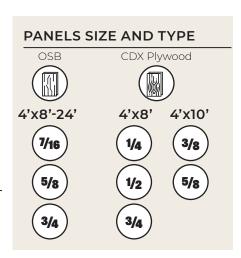

## Standard Options

#### THICKNESS

Available in various thicknesses to meet different R-value requirements.

#### SIZES

Custom per job.

#### FACINGS

Options include oriented strand board (OSB), plywood, and other materials.