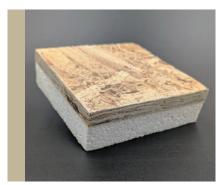

#### DURABLE, EFFICIENT & EASY TO INSTALL

Structural Insulated Panels (SIPs) are a highperformance building system used for residential, agri-culture, light commercial construction. The panels consist of an insulating foam core sandwiched between two structural facings, typically oriented strand board (OSB) or other durable materials. SIPs provide superior strength, energy efficiency, and speed of construction compared to traditional build-ing methods.

#### CORE MATERIALS

Typically made with expanded polystyrene (EPS). Choose from standard R-18, R-26, R-33, R-40 walls or roof.