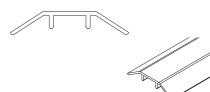

#### ALUMINUM BATTENS

Size: 1-3/4" & 1-1/4" width Available in 8', 10', and 12' lengths Punched or Unpunched