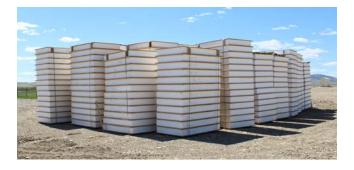

#### DURABLE, EFFICIENT & EASY TO INSTALL

Structural Insulated Panels (SIPs) are a highperformance building system used for residential, agri-culture, light commercial construction. The panels consist of an insulating foam core sandwiched between two structural facings, typically oriented strand board (OSB) or other durable materials. SIPs provide superior strength, energy efficiency, and speed of construction compared to traditional build-ing methods.

#### AGRICULTURAL BUILDINGS

Used in barns, storage facilities, and other agricultural structures.