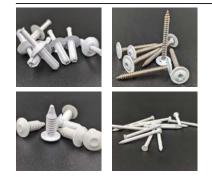

*EPS FOAM**

Available in foam densities of 1, 1.5, and 2 lbs. The R-value ranges from 3.9 to 43.3, depending on the thickness and size of the foam, with thickness options from 1" to 11-1/4" to meet your specific R-value requirements.



# Complete your Project with CPS Accessories

We provide everything you need to complete your SIP projects seamlessly, from fasteners and moldings to battens and sealants. With a comprehensive range of materials that can be packaged with your SIP order, we ensure you have all the necessary components to streamline installation and guarantee a successful build.

#### SIP-SEAL®

High-performance adhesive and sealant.



#### ALUMINUM BATTENS

Size: 1-3/4" & 1-1/4" width Available in 8', 10', and 12' lengths Punched or Unpunched



#### FASTENERS AND RIVETS